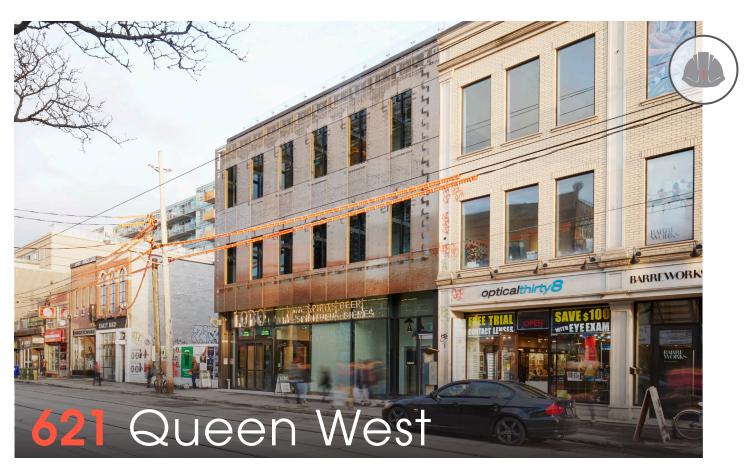

Queen West also offered unique historical requirement challenges to the design team, who were faced with creating a new building which would blend seamlessly with its well-established surroundings. First Gulf worked with Quadrangle Architects, the project architect for both the base building and the tenant fitouts, to achieve an exterior facade which is simultaneously unique and fresh while remaining respectful of the historical surroundings. First Gulf worked with our consultant team to source the perforated stainless steel from a manufacturer overseas, coordinating with local suppliers to ensure that all elements would fit together seamlessly.

## a quick look

PROPERTY TYPE

Mixed-Use Urban

ADDRESS

621 Queen Street West (619 Queen Street West)

> LOCATION Toronto, ON

TOTAL SQUARE FEET

16,000 sf

(floorplate approx. 3,600 sf)

KEY FEATURES

Unique, perforated stainless steel facade

Construction Manager for Base Building and Tenant Fit-Out