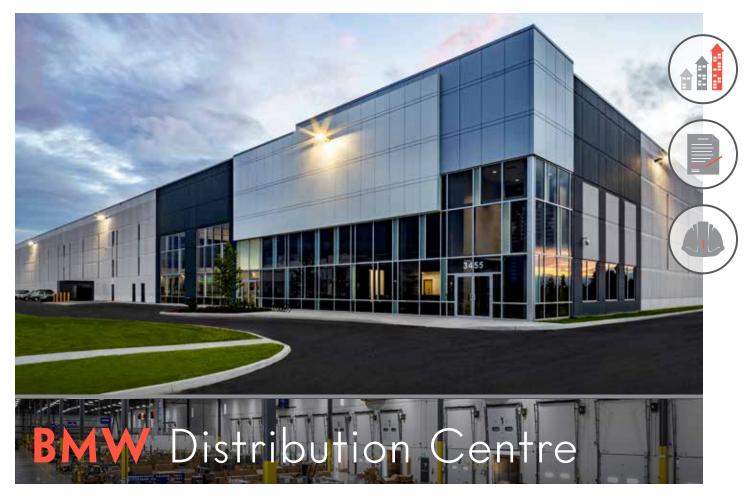

#### UPGRADING IS MORE THAN JUST FINDING EXTRA SPACE, IT'S

**ABOUT FINDING THE PERFECT LOCATION.** Such is the case with the development, leasing and construction of BMW Group Canada's new purposebuilt, regional distribution centre located at the readily-accessible intersection of Argentia Road and Ninth Line in Mississauga, Ontario. Not only is the custombuilt, 285,000 sf facility 50% larger than their last distribution centre, it features immediate access to Highways 401 and 407. Just 5 minutes away from the Lisgar GO Station, the site is easy to access for employees and visitors alike.

### a quick look

**PROPERTY TYPE** Industrial

ADDRESS 3455 Argentia Road

**LOCATION** Mississauga, Ontario

**TOTAL SQUARE FEET** 285,000 sf

KEY FEATURES 50% larger than BMW's last distribution centre