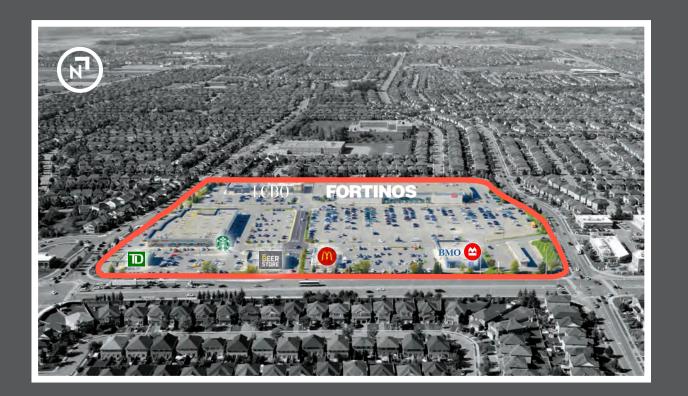

## welcome to fletcher's meadow

### A 220,000 sf neighbourhood shopping centre located in the fastest-growing area of Brampton.

- Located on the north side of Bovaird Dr. W and Highway 7 (west of • Chinguacousy Road).
- Strategically located in north west Brampton.
- Strong national tenants.
- Located within minutes of Brampton's Mount Pleasant GO Transit Station.

### anchor tenants

Fortinos LCBO **Beer Store** BMO TD Canada Trust McDonalds