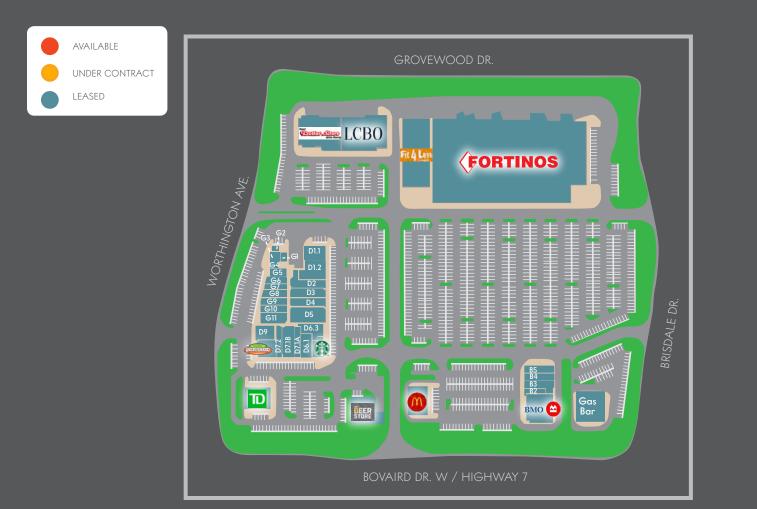

### **TENANTS**:

| UNIT  | TENANT                                        | AREA (SF) |
|-------|-----------------------------------------------|-----------|
| А     | Fortino's / Fit 4 Less Fitness                | 120,000   |
| B1    | Bank of Montreal                              | 5,904     |
| B2    | First Choice Haircutters                      | 960       |
| B3    | Hakkalicious                                  | 2,350     |
| B4    | Money Mart                                    | 1,658     |
| B5    | Baskin Robbins                                | 1,579     |
| С     | McDonald's                                    | 4,658     |
| D1.1  | Wild Wings                                    | 2,636     |
| D1.2  | Meridian Credit Union                         | 3,980     |
| D2    | Massage Addict                                | 2,895     |
| D3    | Dulux Paint                                   | 2,790     |
| D4    | Global Pet Foods                              | 2,528     |
| D5    | Dogtopia                                      | 4,995     |
| D6.1  | Popeye's Louisiana Kitchen                    | 2,146     |
| D6.2  | Starbucks                                     | 1,515     |
| D6.3  | Rogers                                        | 2,270     |
| D7-1A | 3 for 1 Glasses                               | 1,566     |
| D7-1B | Child Development Resource<br>Connection Peel | 3,021     |

| UNIT  | TENANT                        | AREA (SF) |
|-------|-------------------------------|-----------|
| D7    | Subway                        | 1,508     |
| D8    | Pizza Pizza                   | 2,503     |
| D9    | Convenience Store             | 2,176     |
| E1    | LCBO                          | 12,445    |
| E2    | Your Dollar Store With More   | 11,194    |
| F     | TD                            | 4,515     |
| G2/G3 | Smart Nails                   | 1,062     |
| G4    | Meena Cleaners                | 505       |
| G5    | Edward Jones Investments      | 923       |
| G6    | Physiotherapy Clinic          | 1,290     |
| G7    | Oxford Learning Centre        | 1,290     |
| G8    | The UPS Store                 | 1,398     |
| G9    | Value Buds                    | 1,584     |
| G10   | Dentist                       | 1,595     |
| G11   | Master Park's Tiger Taekwondo | 2,309     |
| Н     | The Beer Store                | 6,065     |
|       | TOTAL:                        | 219,813   |
|       |                               |           |