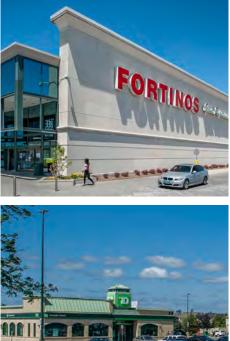

### **TENANTS**:

| UNIT  | TENANT                                        | AREA (SF) |
|-------|-----------------------------------------------|-----------|
| А     | Fortino's / Fit 4 Less Fitness                | 120,000   |
| B1    | Bank of Montreal                              | 5,904     |
| B2    | First Choice Haircutters                      | 960       |
| B3    | Hakkalicious                                  | 2,350     |
| B4    | Money Mart                                    | 1,658     |
| B5    | Baskin Robbins                                | 1,579     |
| С     | McDonald's                                    | 4,658     |
| D1.1  | Wild Wings                                    | 2,636     |
| D1.2  | Meridian Credit Union                         | 3,980     |
| D2    | Massage Addict                                | 2,895     |
| D3    | Dulux Paint                                   | 2,790     |
| D4    | Global Pet Foods                              | 2,528     |
| D5    | Dogtopia                                      | 4,995     |
| D6.1  | Popeye's Louisiana Kitchen                    | 2,146     |
| D6.2  | Starbucks                                     | 1,515     |
| D6.3  | Rogers                                        | 2,270     |
| D7-1A | 3 for 1 Glasses                               | 1,566     |
| D7-1B | Child Development Resource<br>Connection Peel | 3,021     |

| UNIT  | TENANT                        | AREA (SF) |
|-------|-------------------------------|-----------|
| D7    | Subway                        | 1,508     |
| D8    | Pizza Pizza                   | 2,503     |
| D9    | Convenience Store             | 2,176     |
| E1    | LCBO                          | 12,445    |
| E2    | Your Dollar Store With More   | 11,194    |
| F     | TD                            | 4,515     |
| G2/G3 | Smart Nails                   | 1,062     |
| G4    | Meena Cleaners                | 505       |
| G5    | Edward Jones Investments      | 923       |
| G6    | Physiotherapy Clinic          | 1,290     |
| G7    | Oxford Learning Centre        | 1,290     |
| G8    | The UPS Store                 | 1,398     |
| G9    | Value Buds                    | 1,584     |
| G10   | Dentist                       | 1,595     |
| G11   | Master Park's Tiger Taekwondo | 2,309     |
| Н     | The Beer Store                | 6,065     |
|       | TOTAL:                        | 219,813   |
|       |                               |           |

### anchor tenants

Fortinos LCBO **Beer Store** BMO TD Canada Trust McDonalds