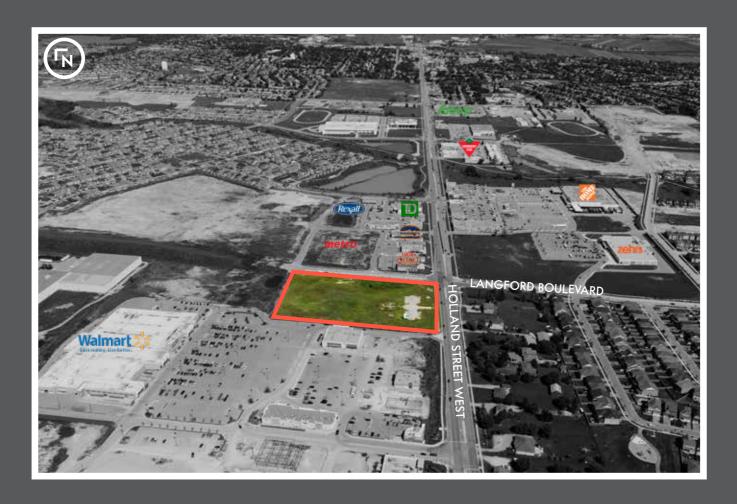

HWY. 88 & LANGFORD BLVD. BRADFORD, ON

### A 60,000 sf service centre shadow-anchored by Walmart.

- Located on the north side of Hwy. 88 and just west of Langford Blvd.
- Prime retail development opportunity surrounded by 3,000 new homes.
- A fully-signalized access point to site.
- Adjacent to Great Gulf residential subdivision (1,500 units).
- Shadow-anchored by Walmart.