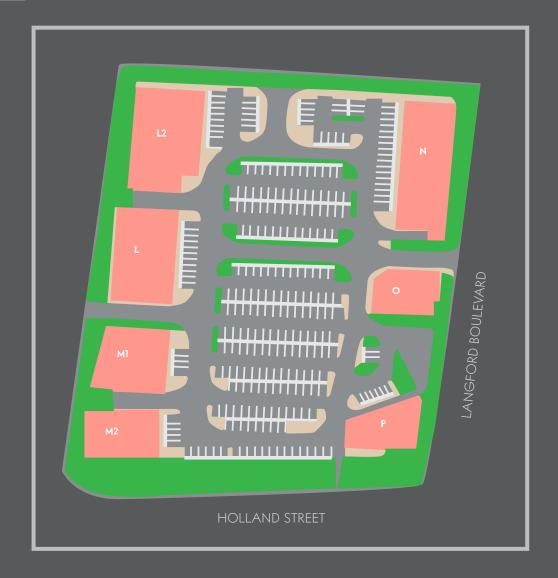

## the shoppes at langford

### A 60,000 sf service centre shadow-anchored by Walmart.

- Located on the north side of Hwy. 88 and just west of Langford Blvd.
- Prime retail development opportunity surrounded by 3,000 new homes.
- A fully-signalized access point to site.
- Adjacent to Great Gulf residential subdivision (1,500 units).
- Shadow-anchored by Walmart.

#### Walmart Swiss Chalet Harvey's **LCBO** Rexall The Home Depot

Canadian Tire Sobey's Zehrs

neighbourhood tenants

| UNIT |        | AREA (SF) |
|------|--------|-----------|
| L    |        | 9,932     |
| L2   |        | 12,195    |
| M1   |        | 10,307    |
| M2   |        | 6,084     |
| Ν    |        | 12,860    |
| 0    |        | 5,053     |
| Р    |        | 5,324     |
|      | TOTAL: | 61,755    |